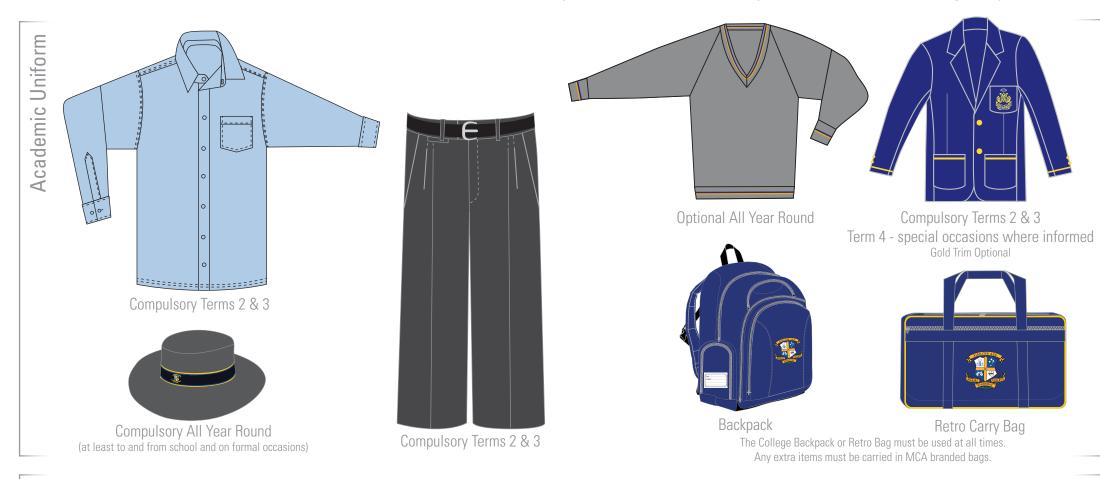

## **UNIFORM REQUIREMENTS**

Compulsory Terms 1 & 4

Compulsory All Year Round (at least to and from school and on formal occasions)

Optional All Year Round

Optional All Year Round

The College Backpack or Retro Bag must be used at all times. Any extra items must be carried in MCA branded bags.

Plain Black Socks
Only to be worn with long pants.
Not sold at uniform shop.

Knee High Formal Socks Compulsory with grey shorts

Ashgrove Tie Compulsory Terms 2 & 3

Compulsory Terms 1 & 4

Compulsory All Year Round (at least to and from school and on formal occasions)

Optional All Year Round

Optional All Year Round

The College Backpack or Retro Bag must be used at all times. Any extra items must be carried in MCA branded bags.

Broad Brim Hat
Optional for HPE, Team Sports & Breaktimes

Black Lace-up Leather Shoes Compulsory

Plain Black Socks
Only to be worn with long pants.
Not sold at uniform shop.

Ashgrove Tie Compulsory Terms 2 & 3

Compulsory Terms 1 & 4

Compulsory All Year Round (at least to and from school and on formal occasions)