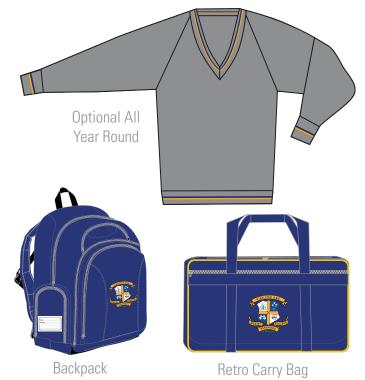

## **UNIFORM REQUIREMENTS**

Compulsory Terms 1 & 4

Compulsory All Year Round (at least to and from school and on formal occasions)

Optional All Year Round

Optional All Year Round

The College Backpack or Retro Bag must be used at all times. Any extra items must be carried in MCA branded bags.

Optional All Year Round

Optional All Year Round

The College Backpack or Retro Bag must be used at all times. Any extra items must be carried in MCA branded bags.

Broad Brim Hat
Optional for HPE, Team Sports & Breaktimes