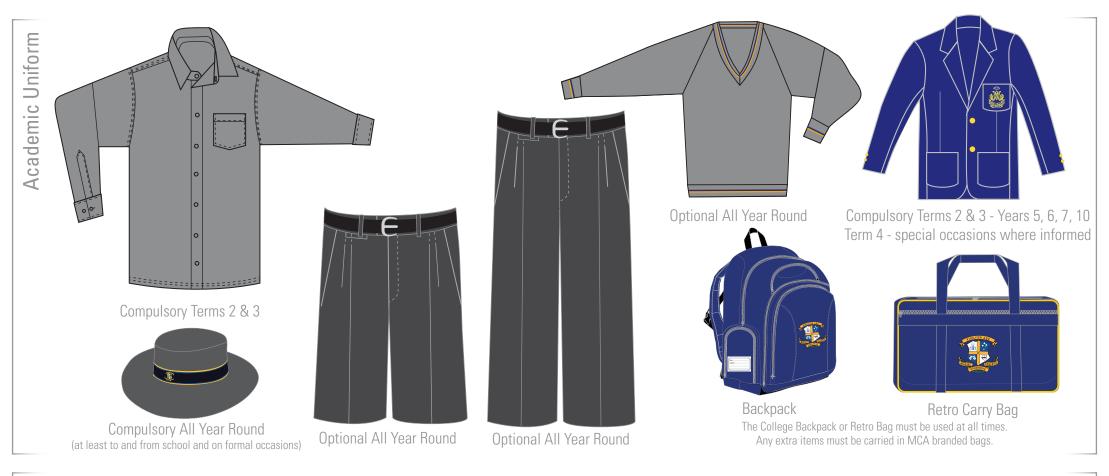

## **UNIFORM REQUIREMENTS**

Compulsory Terms 1 & 4

Compulsory All Year Round (at least to and from school and on formal occasions)

Optional All Year Round

Optional All Year Round

The College Backpack or Retro Bag must be used at all times. Any extra items must be carried in MCA branded bags.

Optional All Year Round

Optional All Year Round

The College Backpack or Retro Bag must be used at all times. Any extra items must be carried in MCA branded bags.

Broad Brim Hat
Optional for HPE, Team Sports & Breaktimes