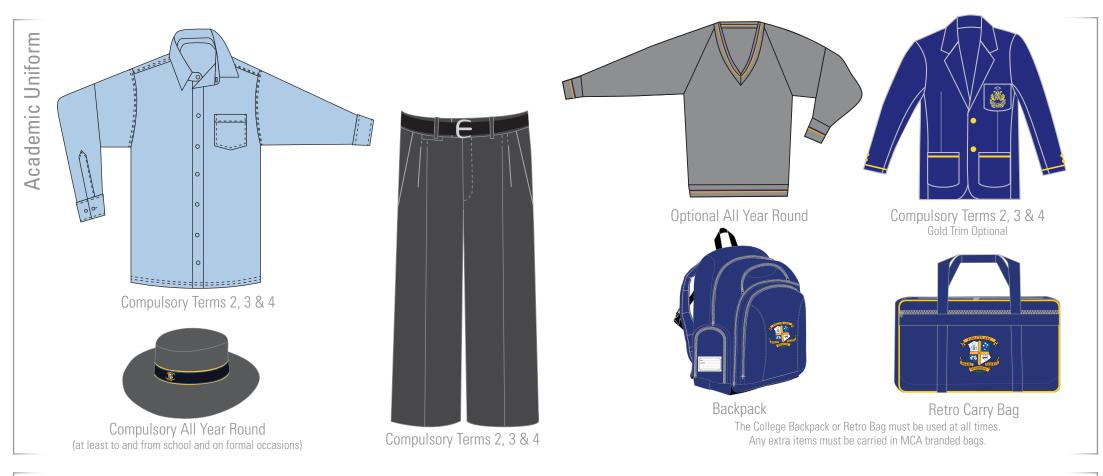

## **UNIFORM REQUIREMENTS**

Compulsory Terms 1 & 4

Compulsory All Year Round (at least to and from school and on formal occasions)

Optional All Year Round

Optional All Year Round

The College Backpack or Retro Bag must be used at all times. Any extra items must be carried in MCA branded bags.

Plain Black Socks
Only to be worn with long pants.
Not sold at uniform shop.

Knee High Formal Socks Compulsory with grey shorts

Ashgrove Tie Compulsory Terms 2 & 3

Compulsory Terms 1 & 4

Compulsory All Year Round (at least to and from school and on formal occasions)

Optional All Year Round

Optional All Year Round

The College Backpack or Retro Bag must be used at all times. Any extra items must be carried in MCA branded bags.

Broad Brim Hat
Optional for HPE, Team Sports & Breaktimes