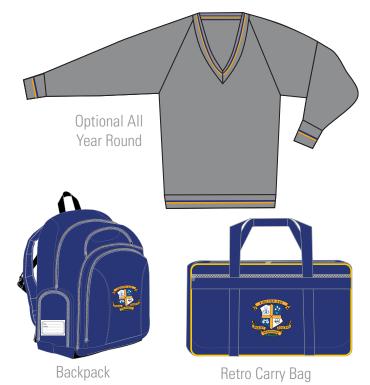

## **UNIFORM REQUIREMENTS**

Compulsory Terms 1 & 4

Compulsory All Year Round (at least to and from school and on formal occasions)

Optional All Year Round

Optional All Year Round

The College Backpack or Retro Bag must be used at all times. Any extra items must be carried in MCA branded bags.

Optional All Year Round

Optional All Year Round

The College Backpack or Retro Bag must be used at all times. Any extra items must be carried in MCA branded bags.

Broad Brim Hat
Optional for HPE, Team Sports & Breaktimes